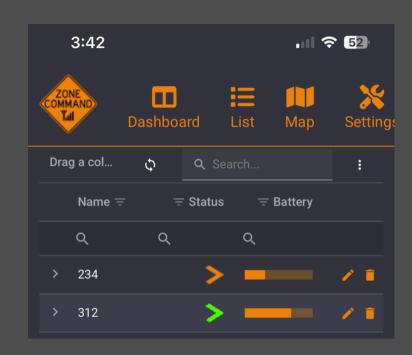

# All your Assets in one place.

Take Control of the Work Zone

ONLINE

ACCESSIBLE

# **Real Time** Data

View real time asset location, flash patterns, speed, and much more. Zone Command's advanced camera system allows the end user to log traffic data and view live video all from your phone, computer or tablet.