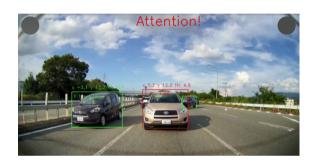

## WHAT IS INTRUSION DETECTION?

Intrusion detection is the ability to detect when a vehicle is entering a set zone or area that should be protected. Zone Command's Camera systems do not use sensors. Sensors can pick up anything from dangerous to non-dangerous objects. Our system is more advanced. It will only alert when a vehicle is traveling at a high enough speed, or direction that can cause harm.

### **HOW IT WORKS**

Zone Command IDC (intrusion detection camera). Is an AI powered camera system which accurately identifies dangerous vehicles that are approaching a work zone.

Once these vehicles are identified, the system can trigger an auditory and visual alarm warning the driver and workers of an impending collision.