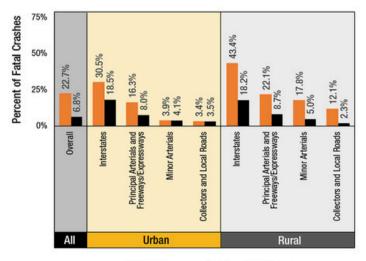

# **OUR MISSION**

Our mission is simple, zero deaths in the work zone. Referring to FIG.1\*, 22.7% of all fatal deaths in the work zone were caused by rear end collisions. ZoneCommand's Intrusion Detection Camera is designed to directly impact that number, and work towards zero deaths.

\*https://workzonesafety.org/work-zone-data/work-zone-traffic-crash-trends-and-statistics/